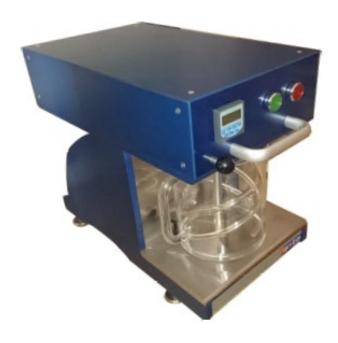

# Disintegrator

#### Usage

For disintegration of pulp suspensions acc. to different standards. Lightweight pot made from acrylic glass or heavy stainless steel pot

## **Specification**

- Made from robust stainless steel and aluminium
- Hinged head for easy take-out of the vessel
- Safety interlock
- Motor: 370 W
- Digital display of the revolutions
- Agitator speed according to standard: 2,980 +- 30 rpm ap plicable for TAPPI and
- ISO