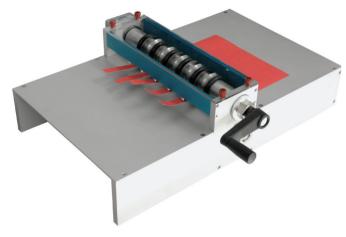

# Multicutter

### **Device description**

This apparatus allows to cut several strips simultaneously (edges being parallel). The precision is lower than 0.1 mm and the length depends on the sample. The samples are cut out by small wheels. There is no risk of fingers cutting.