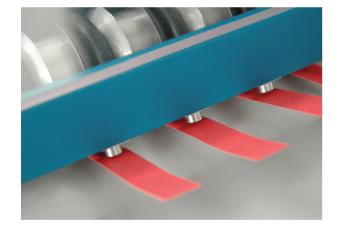

### **Device description**

This apparatus allows to cut several strips simultaneously (edges being parallel). The precision is lower than 0.1 mm and the length depends on the sample. The samples are cut out by small wheels. There is no risk of fingers cutting.